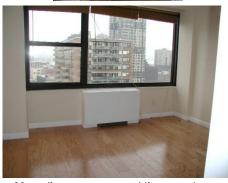

## \$ 379,000

Fully renovated 2bed/1bath unit, nice layout, hardwood floor, granite counter top and the breakfast bar; SS appliances, crown moldings, modern kitchen and bathroom; Marble floor in Bathroom; Plenty of closet and cabinet space; Great view on the 20th floor. Enjoy the great and convenient location, minutes away from Grove St. and Exchange Place Path Station. 24 hour concierge, laundry room on the ground floor. Parking on premise with extra amount monthly.