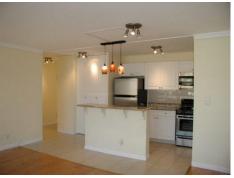

## \$ 379,000

Fully renovated 2bed/1bath unit, nice layout, hardwood floor, granite counter top and the breakfast bar; SS appliances, crown moldings, modern kitchen and bathroom; Marble floor in Bathroom; Plenty of closet and cabinet space; Great view on the 20th floor. Enjoy the great and convenient location, minutes away from Grove St. and Exchange Place Path Station. 24 hour concierge, laundry room on the ground floor. Parking on premise with extra amount monthly.