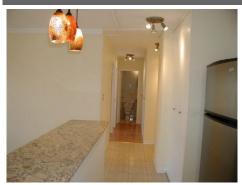

## \$ 379,000

Fully renovated 2bed/1bath unit, nice layout, hardwood floor, granite counter top and the breakfast bar; SS appliances, crown moldings, modern kitchen and bathroom; Marble floor in Bathroom; Plenty of closet and cabinet space; Great view on the 20th floor. Enjoy the great and convenient location, minutes away from Grove St. and Exchange Place Path Station. 24 hour concierge, laundry room on the ground floor. Parking on premise with extra amount monthly.